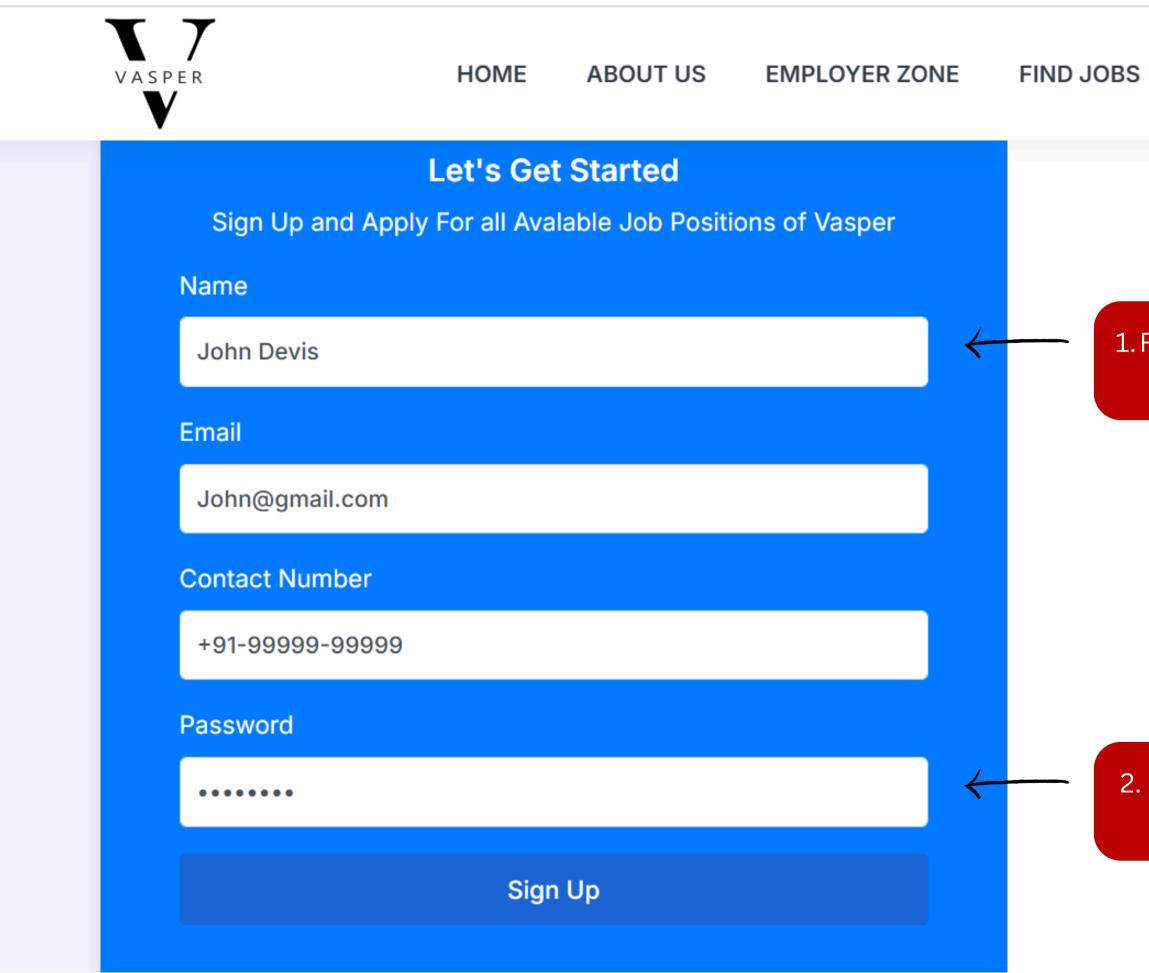

### 1. Fill your details with Name, Email ID & Contact Number

2. Password must be at least 6 characters long