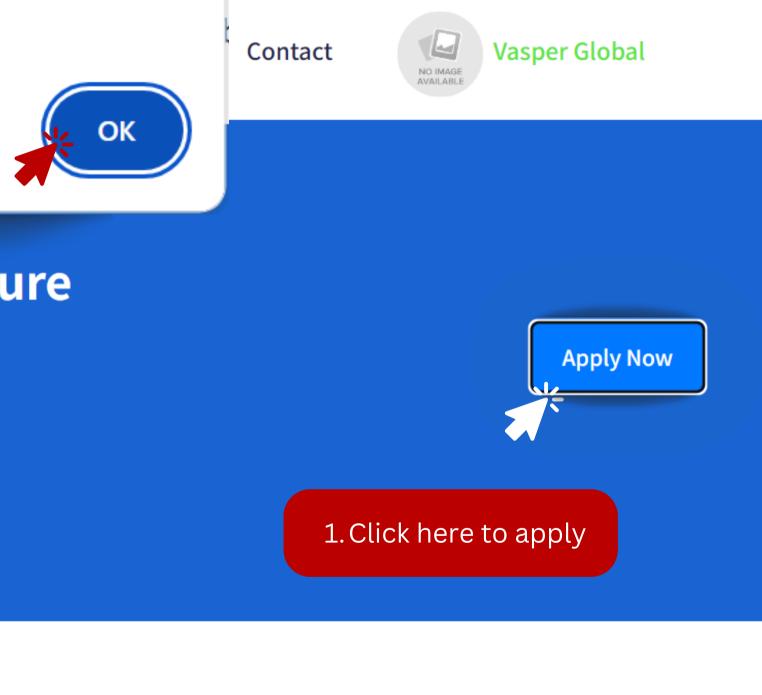

#### 2. Click "OK" to upload your resume

### vasperglobal.com says

Do you want to upload your resume now?

### 1. Click "OK" to upload your resume

Vasper Global

**Apply Now** 

1

Home > Dashboard > CV & Cover Letter