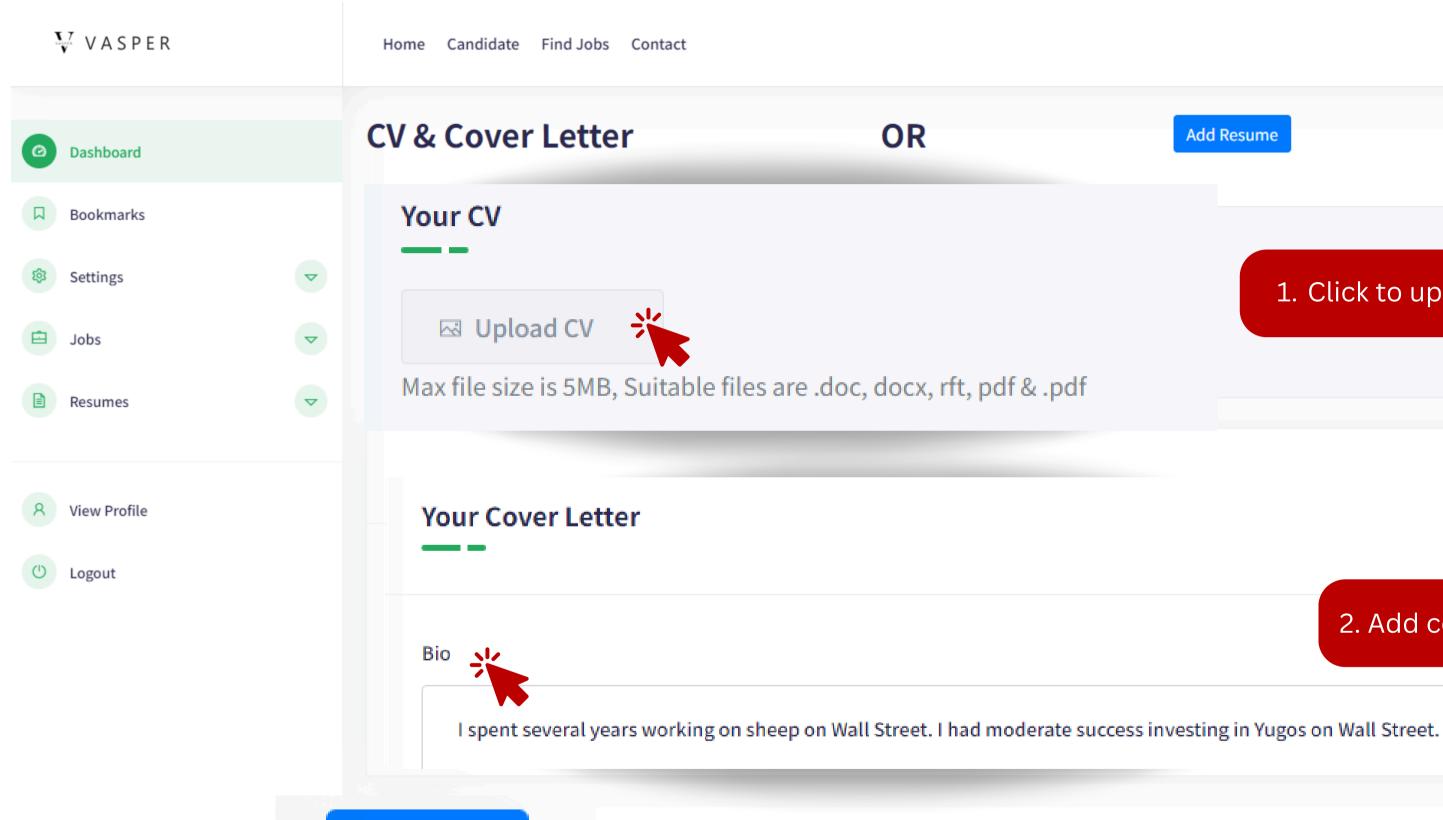

### 1. Click to upload your CV

### 2. Add cover letter (Optional)

Home

My Applic